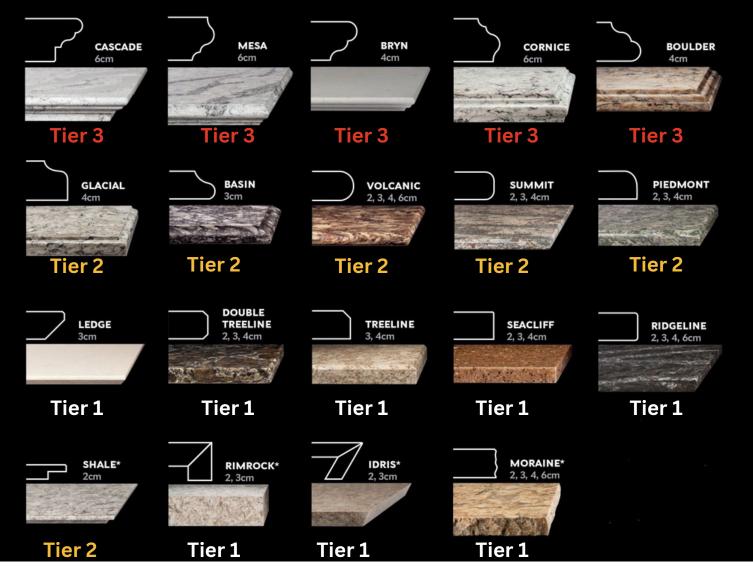

# EDGE PROFILES

Tier 1 is our standard options

Tier 2 will cost \$15 more per sq. ft

Tier 3 will cost \$35 more per sq. ft

Note: The edge finish can also require more material to be purchased, consult with your project coordinator for specifics.