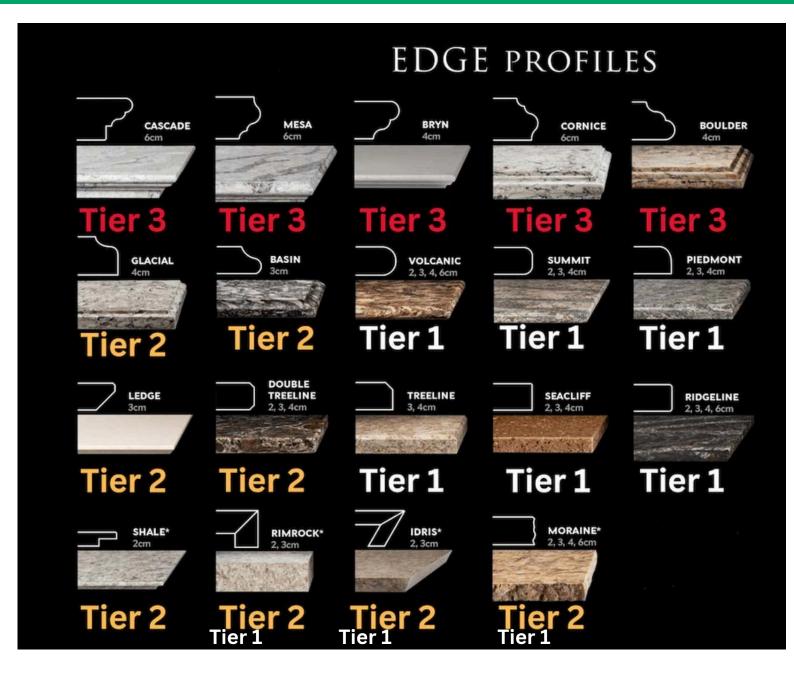

### **EDGES**

Tier 1 is our standard options
Tier 2 will cost \$15 more per sq. ft
Tier 3 will cost \$35 more per sq. ft

Note: The edge finish can also require more material to be purchased, consult with your project coordinator for specifics.