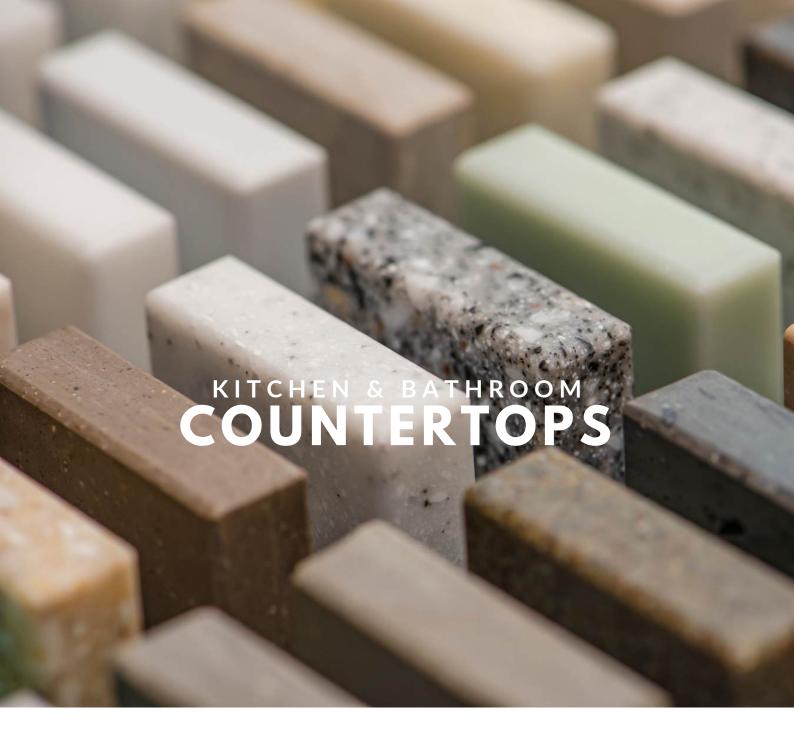

### COUNTERTOP TYPES

Popular Kitchen Countertop Options | A Quick Guide 📝

In this video, the Kitchen Insider gives a quick guide to 7 popular kitchen/bathroom countertop (worktop) materials. He explains what they are, provides some general info as well as pros, cons and a pricing guide for each.

## 7 DIFFERENT TYPES OF NATURAL COUNTERTOPS IN ORDER OF DURABILITY

- 1. Cristillo
- 2. Quartzite
- 3. Granite
- 4. Dolomite
- 5. Marble
- 6. Travertine
- 7. Limestone