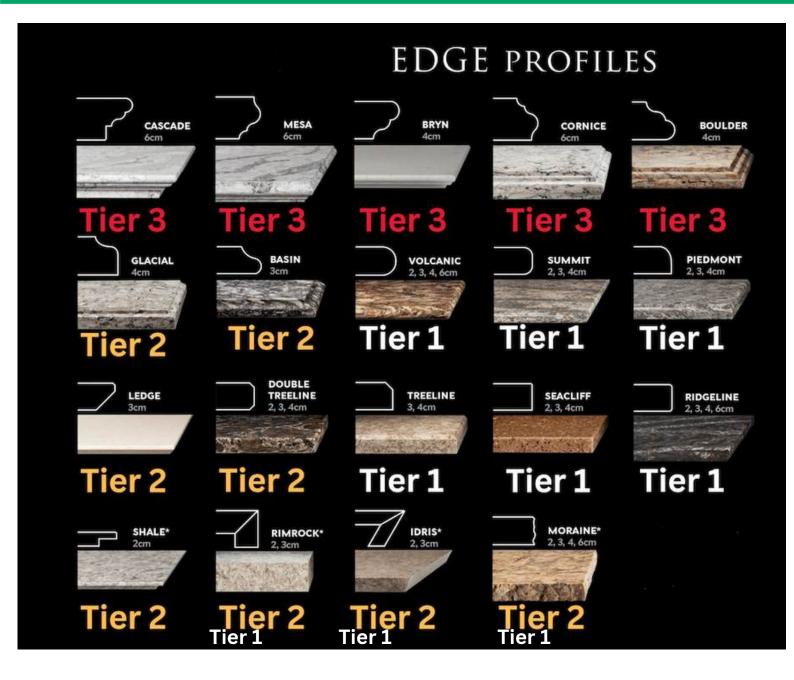

### **EDGES**

Tier 1 is our standard options
Tier 2 will cost \$15 more per sq. ft
Tier 3 will cost \$35 more per sq. ft

Note: The edge finish can also require more material to be purchased, consult with your project coordinator for specifics.